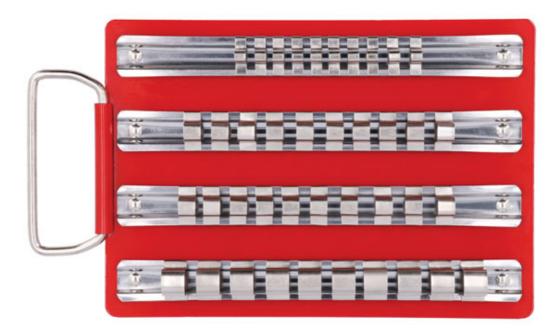

## **Socket Rail Rack - Small**

Small socket rail tray in red gloss finish for storing up to 40 sockets in the most popular drive sizes, 1/2"D, 3/8"D and 1/4"D. An excellent way to organise a wide range of sockets, featuring adjustable spring clips for easy, accessible storage. Durable steel construction with top handle for carrying or wall hanging.

## **Additional Information**

- Small socket rail tray holds 40 sockets.
- 10 x 1/4"D socket holders. 20 x 3/8"D socket holders. 10 x 1/2"D socket holders.
- Durable steel tray with red gloss finish. Size: 220 x 152mm.
- · Handle for easy portability or wall mounting.
- Large socket tray also available, please see Laser Part No. 2664 (80 socket capacity).