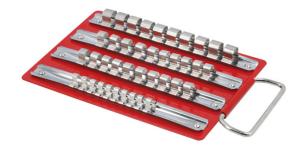

## **Socket Rail Rack - Small**

Small socket rail tray in red gloss finish for storing up to 40 sockets in the most popular drive sizes, 1/2"D, 3/8"D and 1/4"D. An excellent way to organise a wide range of sockets, featuring adjustable spring clips for easy, accessible storage. Durable steel construction with top handle for carrying or wall hanging.

## **Additional Information**

- Small socket rail tray holds 40 sockets.
- 10 x 1/4"D socket holders. 20 x 3/8"D socket holders. 10 x 1/2"D socket holders.
- Durable steel tray with red gloss finish. Size: 220 x 152mm.
- · Handle for easy portability or wall mounting.
- Large socket tray also available, please see Laser Part No. 2664 (80 socket capacity).