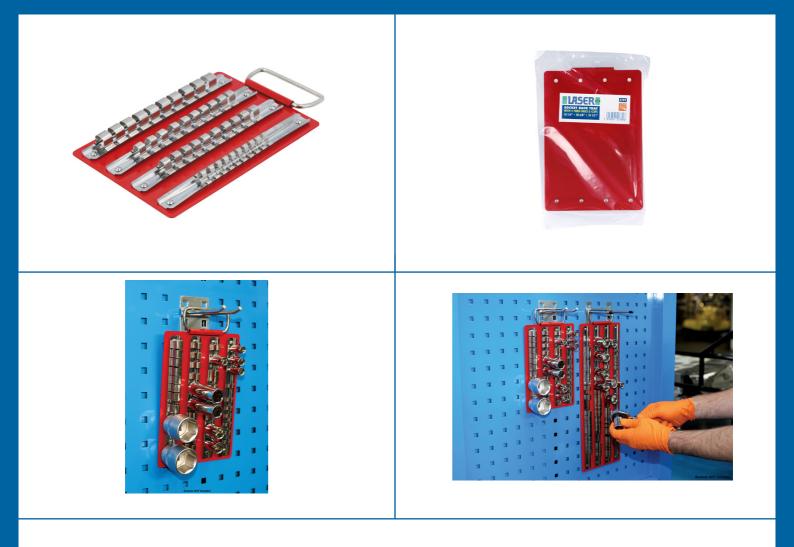

## **Socket Rail Rack - Small**

Small socket rail tray in red gloss finish for storing up to 40 sockets in the most popular drive sizes, 1/2"D, 3/8"D and 1/4"D. An excellent way to organise a wide range of sockets, featuring adjustable spring clips for easy, accessible storage. Durable steel construction with top handle for carrying or wall hanging.

## **Additional Information**

- Small socket rail tray holds 40 sockets.
- 10 x 1/4"D socket holders. 20 x 3/8"D socket holders. 10 x 1/2"D socket holders.
- Durable steel tray with red gloss finish. Size: 220 x 152mm.
- · Handle for easy portability or wall mounting.
- Large socket tray also available, please see Laser Part No. 2664 (80 socket capacity).